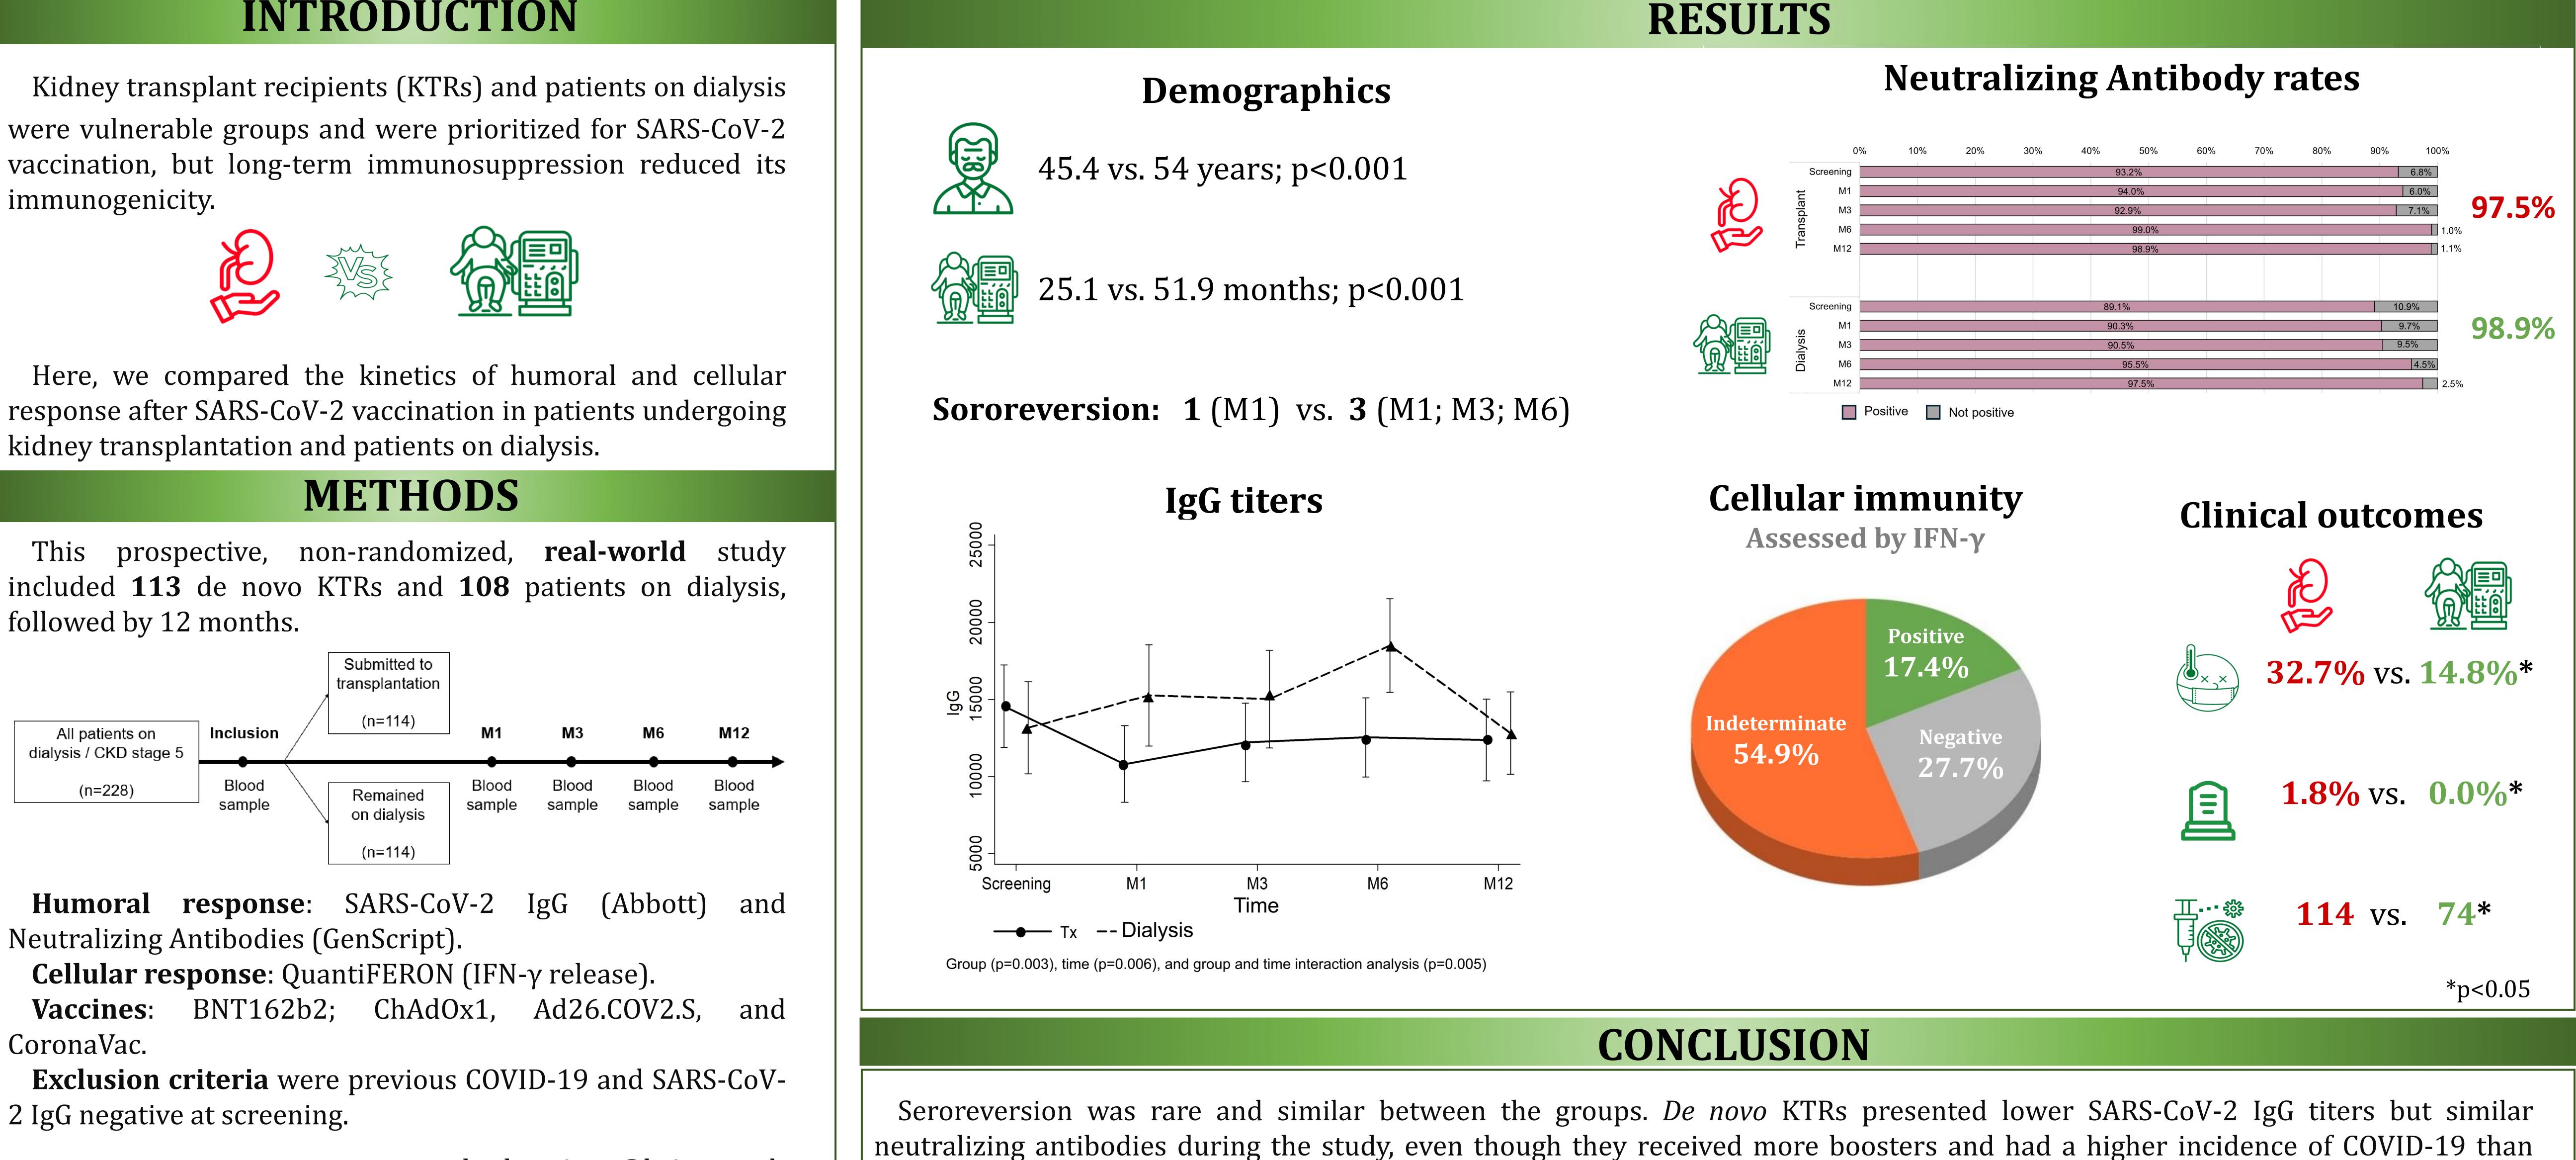

## São Paulo - Brazil **INTRODUCTION**

immunogenicity.

kidney transplantation and patients on dialysis.

This followed by 12 months.

Neutralizing Antibodies (GenScript).

CoronaVac.

2 IgG negative at screening.